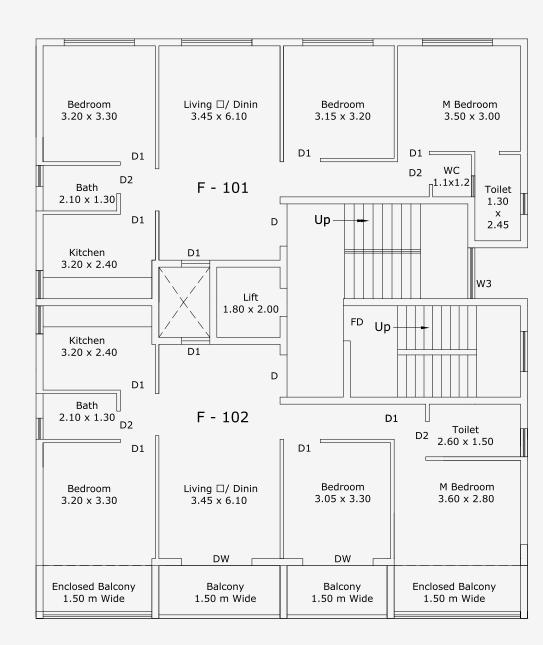

# Plan Floor

1<sup>st</sup> Floor

| Unit  |        | Built Up<br>Area |        |       |   | Super Built<br>Up Area | CA1   |
|-------|--------|------------------|--------|-------|---|------------------------|-------|
| F-101 | 75.665 | 84.295           | 37.775 | 0     | 0 | 102.52                 | 18.23 |
| F-102 | 76.065 | 103.855          | 37.775 | 17.53 | 0 | 126.31                 | 22.46 |