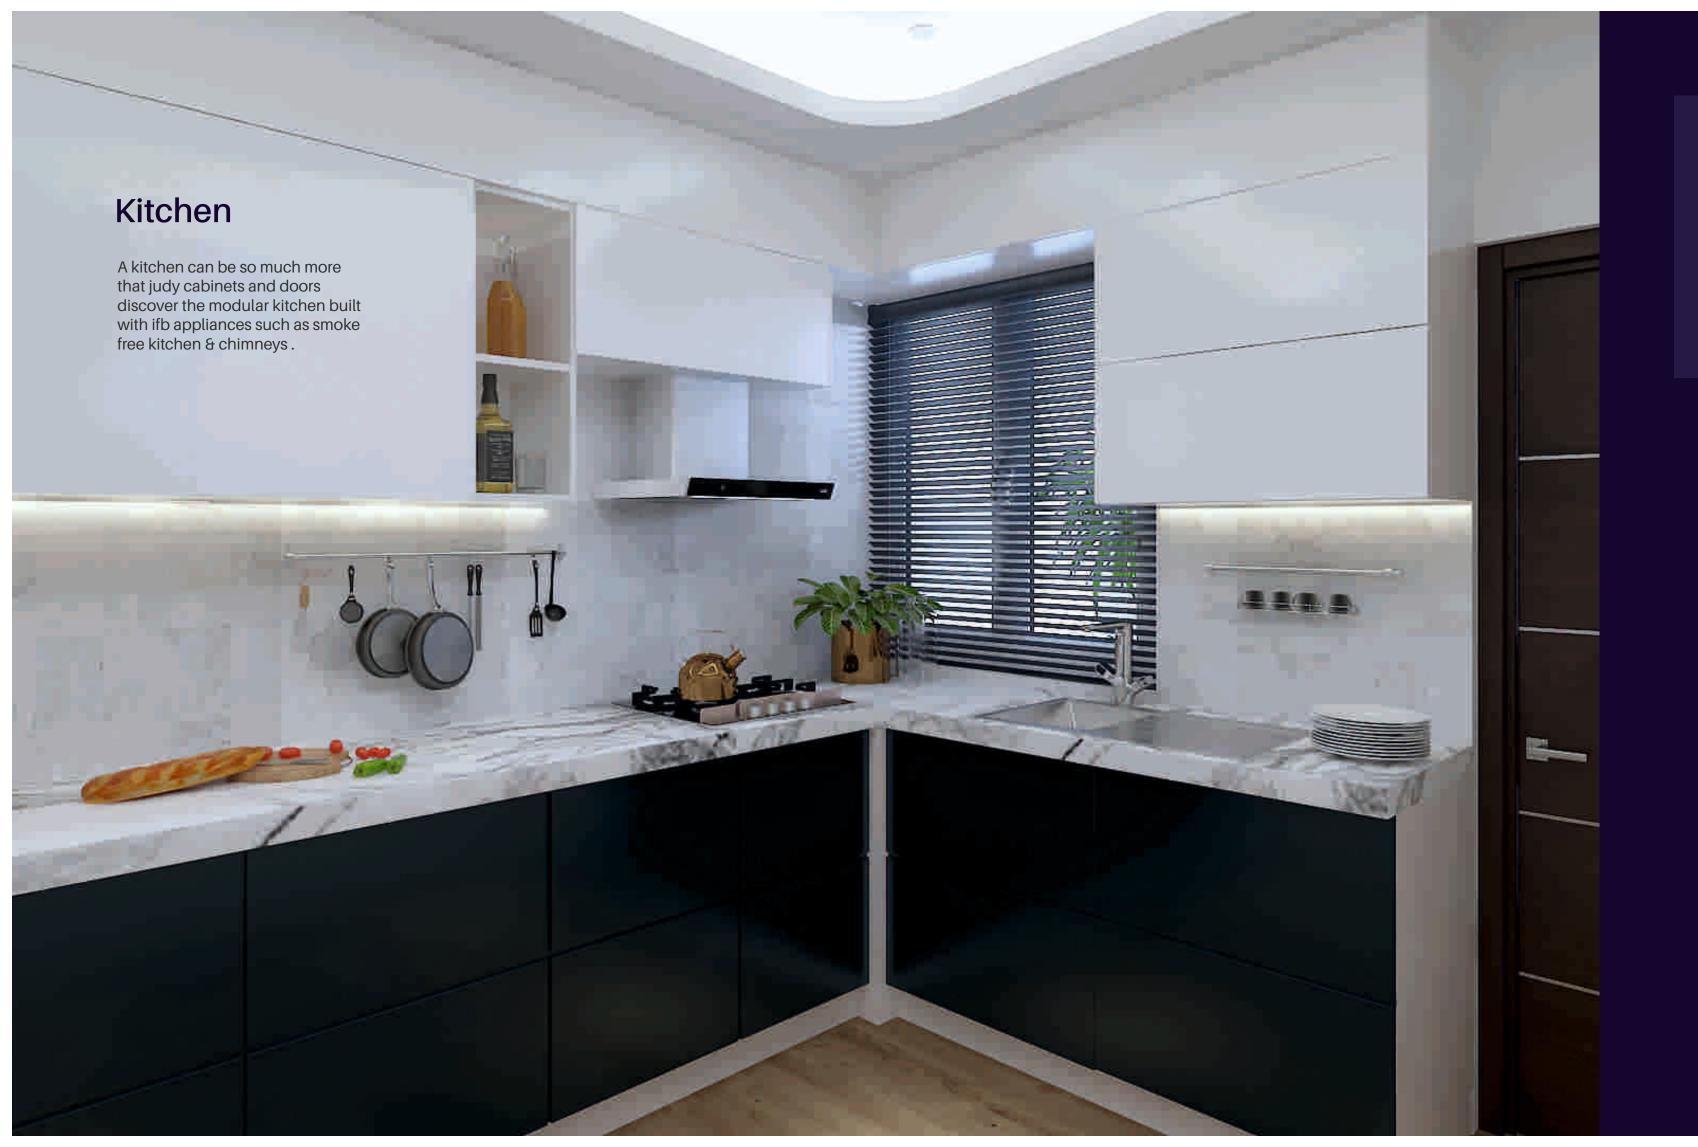

## **Internal Amenities**

- Smart Switches
- Latest LED Lights
- Automated Door Locks of HAFELE (Branded)
- 7 Fans of HAVELLS Brand
- Balcony Glass Tuffan
- A/c Ducting Provision
- Gas Line Provision
- Solar Ststem Wiring Provision
- Goansal Wood Main Door
- Morrocan Tiles
- Direct Garbage System
- Kitchen Platform
- Rose Gold Kohler Premium Fitting SantaryWashing Machine Water
- Outlet Provision