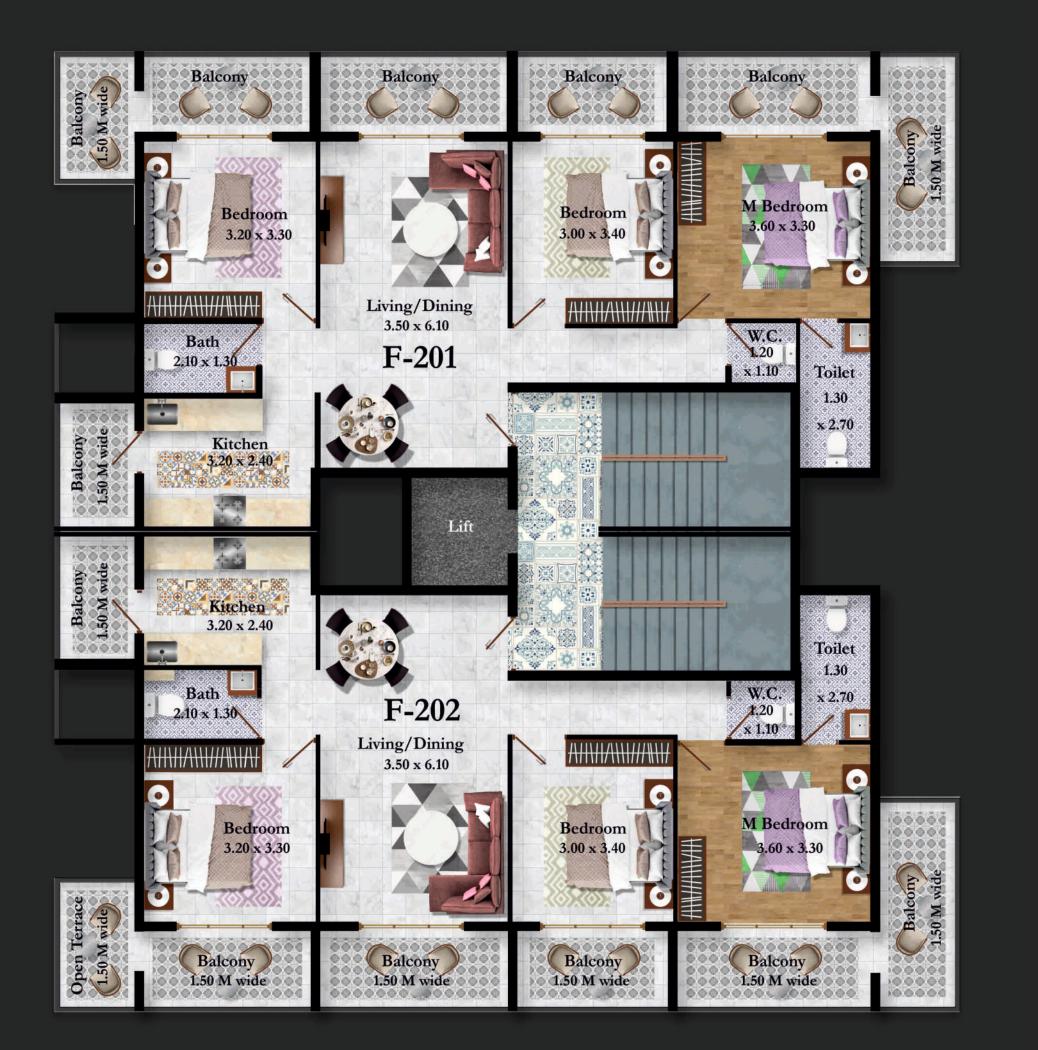

# Plan $^{4}$ <sup>th</sup> $^{6}$ <sup>th</sup>

2<sup>nd</sup> Floor

4<sup>th</sup> Floor

6<sup>th</sup> Floor

Unit Carpet Built Up Common Balcony Terrace Super Built CA1 Area Area Area Area Up Area F-201 76.985 109.195 37.775 20.53 8.155 132.81 23.61 F-202 76.065 107.755 37.775 20.52 7.42 131.06 23.30 Unit Carpet Built Up Common Balcony Terrace Super Built CA1 Area Area Area Area Up Area F-401 76.985 109.195 0 20.53 8.155 132.81 23.61 F-402 76.065 107.755 0 20.52 7.42 131.06 23.30 Unit Carpet Built Up Common Balcony Terrace Super Built CA1 Area Area Area Up Area F-601 76.985 109.195 37.775 20.53 8.155 132.81 23.61 F-602 76.065 107.755 37.775 20.52 7.42 131.06 23.30

1<sup>st</sup> Floor Plan

2<sup>nd</sup>
Floor
Plan