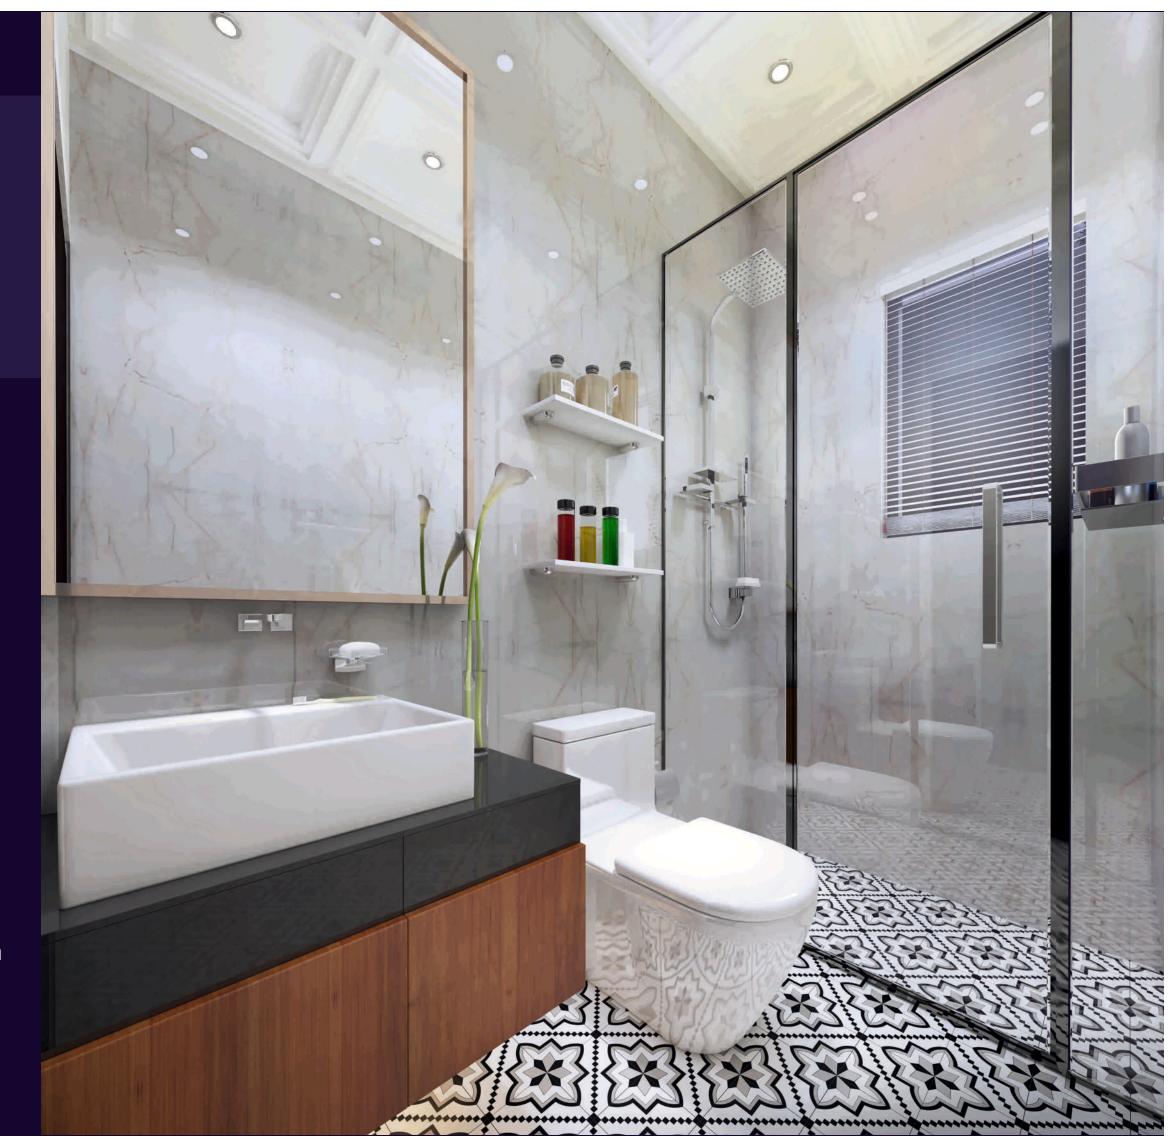

### The Bathroom

The bathroom are specially designed with Kohler sanitary fittings that offers to indulge your senses and elevate your bathroom style. By keeping all the High standard sanitary fittings and fully milestone bathroom with the dynamic finish and a fall onling shower with finish and a fall ceiling shower with auto geezer system