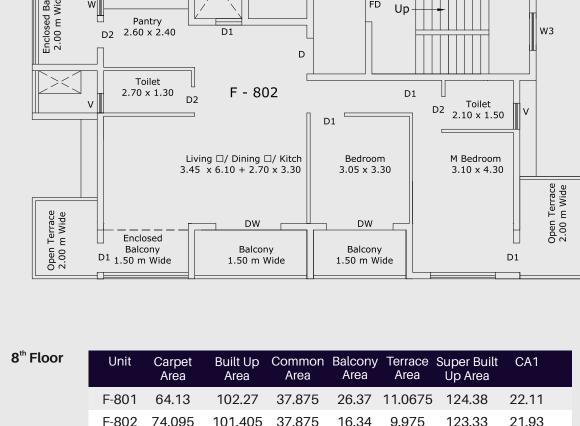

Plan Floor œ ₽

Balcony

3.60 x 2.80

2.70 x 1.30

2.60 x 2.40

D2 Pantry

D2

2.00 m Wide

2.00 m Wide

Living □/ Kitche

2.55 x 5.60

F - 801

+ 0.90 x 2.70

1.80 x 2.00

2.00 m Wide

6.25 x 2.50

2.00 m Wide

D2 WC

<sub>п</sub>2.10 x 1.20

| • | Unit  | Carpet<br>Area |         | Common<br>Area |       |         | Super Built<br>Up Area | CA1   |
|---|-------|----------------|---------|----------------|-------|---------|------------------------|-------|
|   | F-801 | 64.13          | 102.27  | 37.875         | 26.37 | 11.0675 | 124.38                 | 22.11 |
|   | F-802 | 74.095         | 101.405 | 37.875         | 16.34 | 9.975   | 123.33                 | 21.93 |