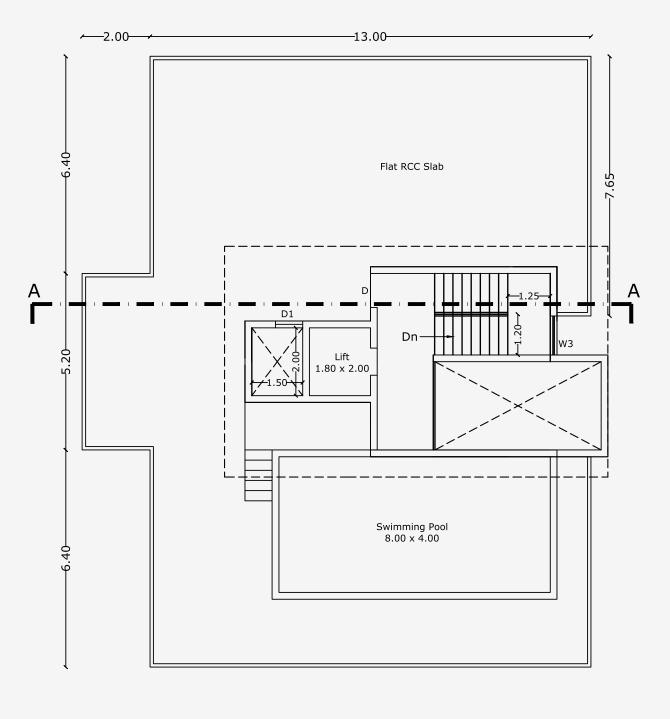

Balcony

3.60 x 2.80

2.70 x 1.30

2.60 x 2.40

D2 Pantry

D2

2.00 m Wide

2.00 m Wide

Living □/ Kitche

2.55 x 5.60

F - 801

+ 0.90 x 2.70

1.80 x 2.00

2.00 m Wide

6.25 x 2.50

2.00 m Wide

D2 WC

<sub>п</sub>2.10 x 1.20



| • | Unit  | Carpet<br>Area |         | Common<br>Area |       |         | Super Built<br>Up Area | CA1   |
|---|-------|----------------|---------|----------------|-------|---------|------------------------|-------|
|   | F-801 | 64.13          | 102.27  | 37.875         | 26.37 | 11.0675 | 124.38                 | 22.11 |
|   | F-802 | 74.095         | 101.405 | 37.875         | 16.34 | 9.975   | 123.33                 | 21.93 |

1<sup>st</sup> Floor Plan





2<sup>nd</sup>
Floor
Plan





# **Ground Floor Plan**

# Telecom Room 3.40 x 3.00

# **Roof Plan**







# Location Map



Architect : Viraj Dessai | RCC Consultant : Olav Carvalo | Visuals by : Gaur Visual Arts

**DISCLAIMER**: The information contained in this brochure is subject to change as may be required and cannot form part of an offer or contract. 3D Floor plans in Brochure are for reference purpose only.



- Office Address: Shop No. 20, Karma Point, Near Allahabad Bank, Vasco-Da-Gama.
- **Site Address:** Plot number 9, Survey number 8/1, Chicalim, Behind SMRC Hospital, Landmark Joggers Park Vasco da Gama, Goa
- **C**ontact: +91 7888109322
- hayatinfrastructure@gmail.com
- www.hayatinfrastructure.com