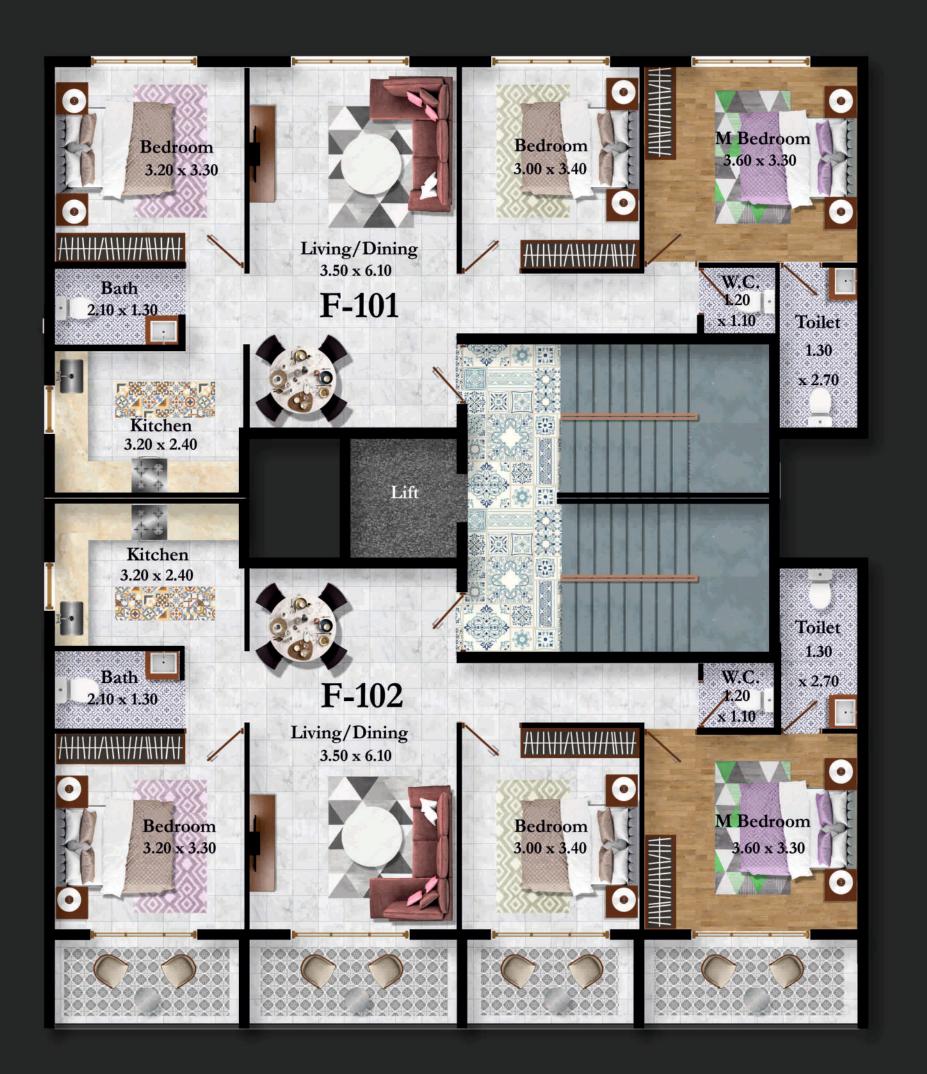

# Plan Floor

1<sup>st</sup> Floor

| Unit  |        | Built Up<br>Area |        |       |   | Super Built<br>Up Area | CA1   |
|-------|--------|------------------|--------|-------|---|------------------------|-------|
| F-101 | 75.665 | 84.295           | 37.775 | 0     | 0 | 102.52                 | 18.23 |
| F-102 | 76.065 | 103.855          | 37.775 | 17.53 | 0 | 126.31                 | 22.46 |

1<sup>st</sup> Floor Plan

2<sup>nd</sup>
Floor
Plan