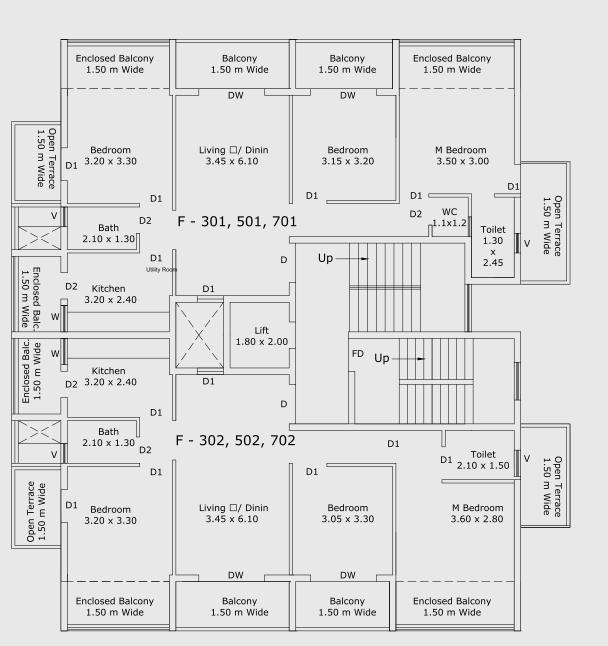

# Plan Floor $3^{rd}/5^{th}/7^{th}$

3<sup>rd</sup> Floor

5<sup>th</sup> Floor

7<sup>th</sup> Floor

Unit Carpet Built Up Common Balcony Terrace Super Built CA1

Area Area Area Area Up Area

F-301 76.985 109.195 0 20.53 8.155 132.81 23.61

F-302 76.065 107.755 0 20.52 7.42 131.06 23.30

Unit Carpet Built Up Common Balcony Terrace Super Built CA1

F-501 76.985 109.195 37.775 20.53 8.155 132.81 139.32

F-502 76.065 107.755 37.775 20.52 7.42 131.06 139.32

Unit Carpet Built Up Common Balcony Terrace Super Built CA1

F-701 76.985 109.195 37.775 20.53 8.155 132.81 23.61

F-702 76.065 107.755 37.775 20.52 7.42 131.06 23.30

Area Area Area Up Area

Area Area Area Up Area