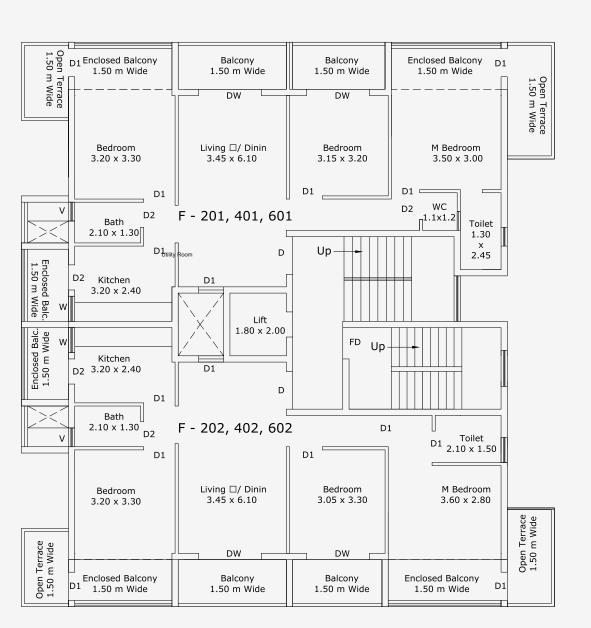

# Plan $^{4}$ <sup>th</sup> $^{6}$ <sup>th</sup>

2<sup>nd</sup> Floor

4<sup>th</sup> Floor

6<sup>th</sup> Floor

Unit Carpet Built Up Common Balcony Terrace Super Built CA1 Area Area Area Area Up Area F-201 76.985 109.195 37.775 20.53 8.155 132.81 23.61 F-202 76.065 107.755 37.775 20.52 7.42 131.06 23.30 Unit Carpet Built Up Common Balcony Terrace Super Built CA1 Area Area Area Area Up Area F-401 76.985 109.195 0 20.53 8.155 132.81 23.61 F-402 76.065 107.755 0 20.52 7.42 131.06 23.30 Unit Carpet Built Up Common Balcony Terrace Super Built CA1 Area Area Area Up Area F-601 76.985 109.195 37.775 20.53 8.155 132.81 23.61 F-602 76.065 107.755 37.775 20.52 7.42 131.06 23.30