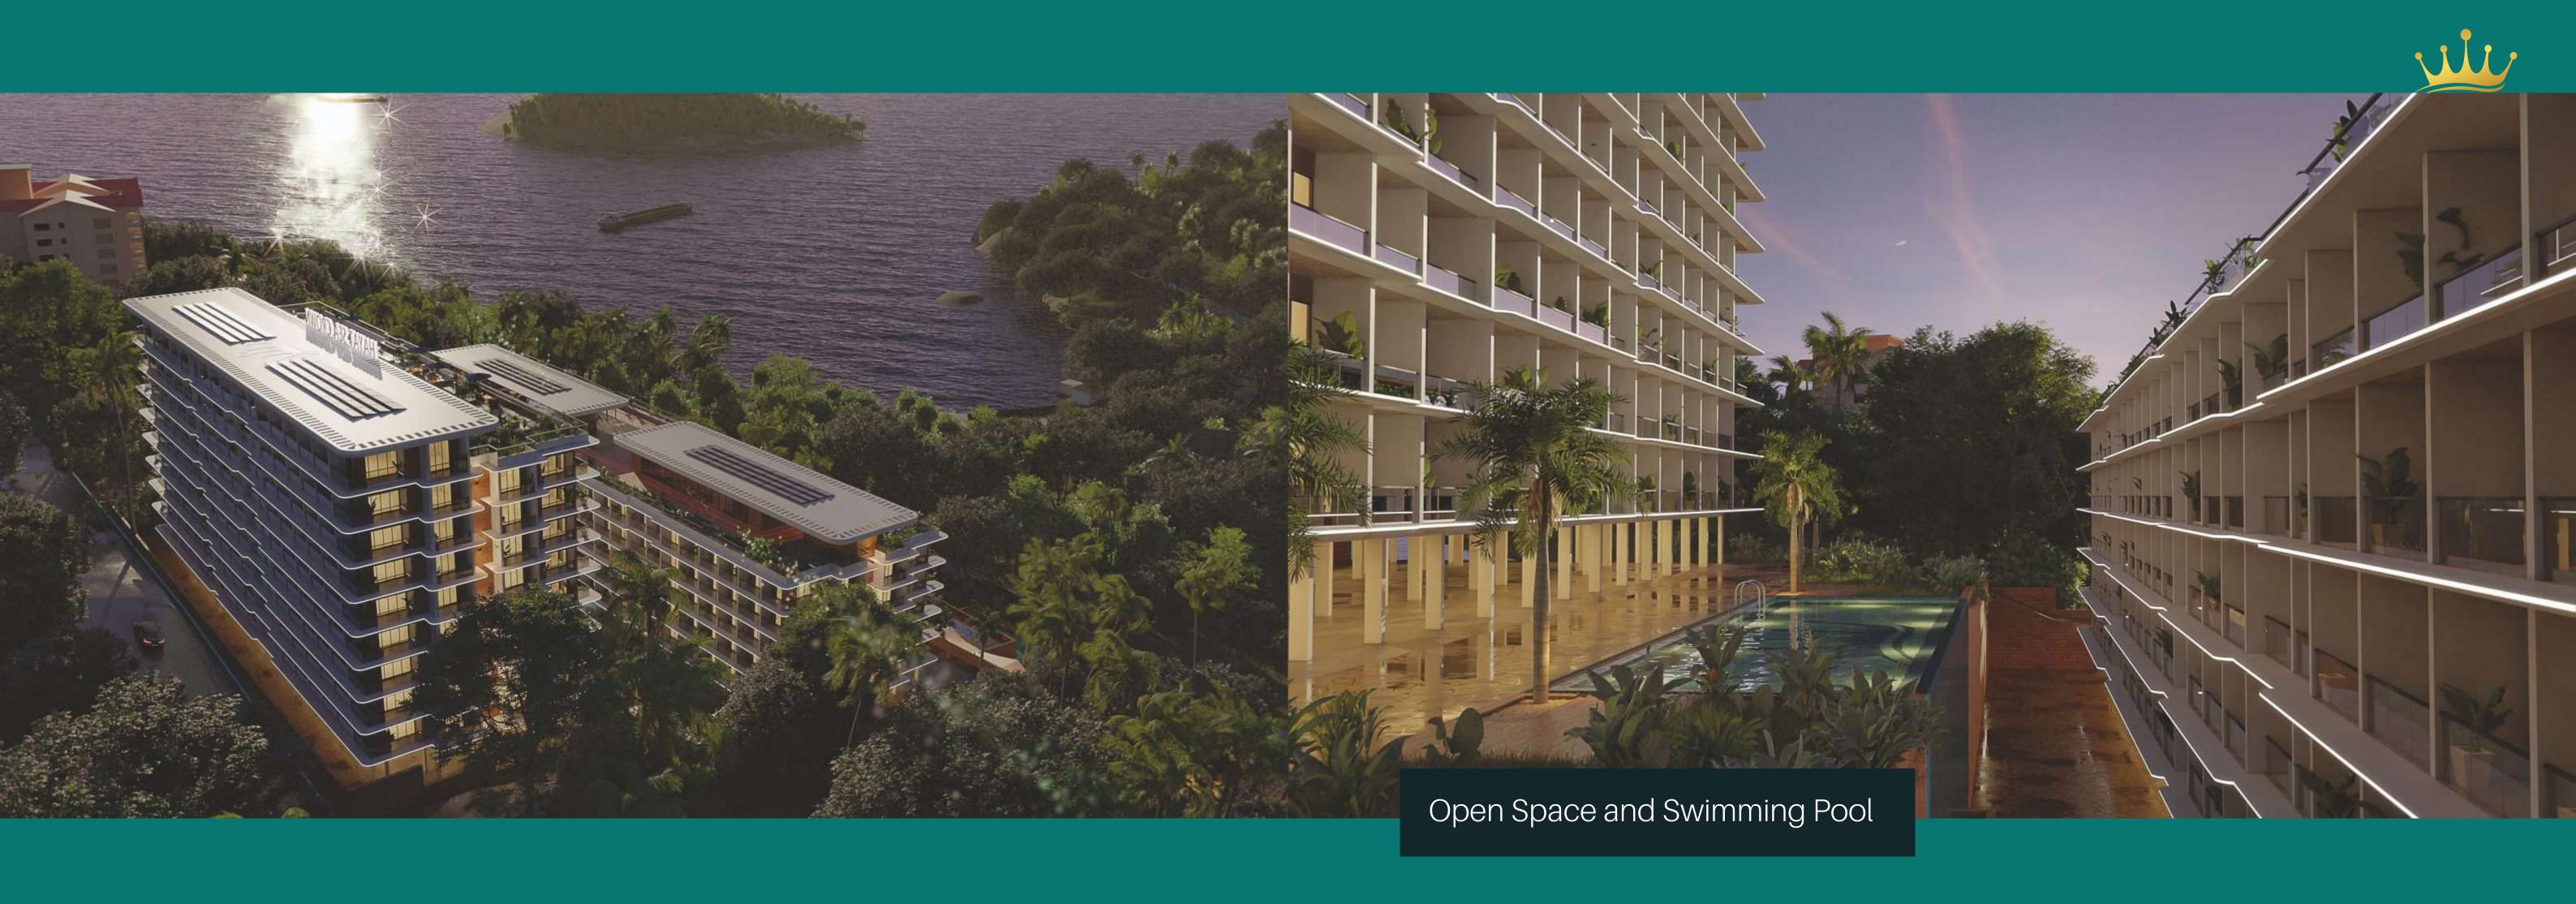

## AMENITIES

- Indoor hall
- Outdoor hall
- Kids Dance Academy Centre
- Exhibition Area
- Kids Play Area
- Open Gym
- Indoor Gym
- Clubhouse
- Tennis Court
- Infinity Swimming Pool
- Party Area
- Solar System Provision
- 24 x 7 Water Supply
- 24 x 7 Security
- CCTV