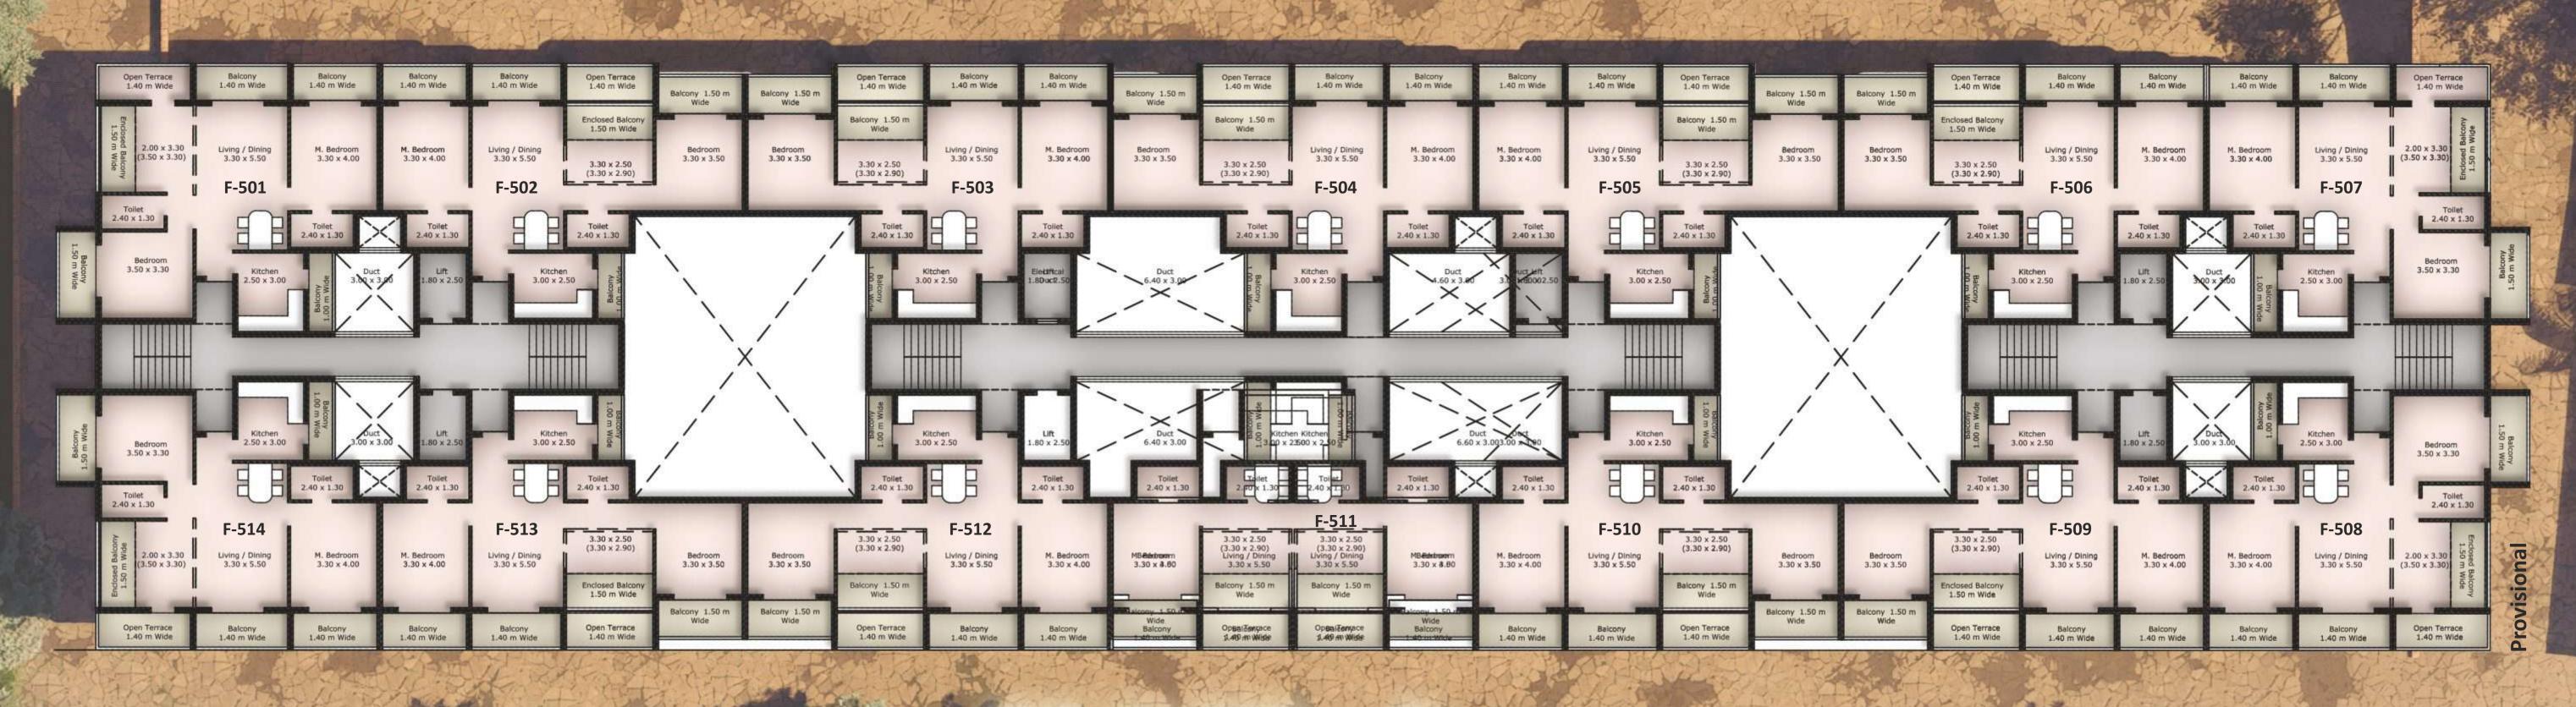

Lock
- Wifi Provision
- DTH Provision
- Security Authorization System



#### **Meditation Huts**

In the nature meditations, we focus our awareness on the experience of nature.

#### Outdoor Gym

Modern, state of the art gym overlooking the Marina water.







**Badminton Court** 



## Amphitheatre

Open air amphitheatre at your doorstep.

#### Children Play Area

Allow your kids, to enjoy their childhood. A dedicated children's play area provides them the space to play on swings and slides, without having to travel to a far away ground.



Basketball Court









Holiday Home



Best for Investment







Non Resident Indian (NRI)







## Payment Plan

10%

Reservation Form 20%

Rera Approved 20%

Foundation

20%

1 Slab

20%

2 Slab

10%

Upon Completion



























Site Plan



## Floor Plan

Subject to Approve from Authority.





#### **OUR BRAND PARTNER**









#### PROXIMITY:

- · 8 kms from Vasco
- · 3.5 kms from
  Goa International Airport
- · 22 kms from Old Goa
- · 26 kms from Panjim
- · 37 kms from Fort Aguada
- · 36.6 kms from Calangute Beach
- · 39.4 kms from Baga Beach
- · 34.2 kms from Candolim Beach
- · 23.3 kms from Colva Beach

Map not to scale



- Site Address
  Jairam Nagar Dabolim,Goa
- Contact: +91 7888 109322 83225 00653, 97648 99777
- hayatinfrastructure@gmail.com
- www.hayatinfrastructure.com



Project By:
Hayat Infrastructure
Karma Point, Shop No 20, 1st floor, Hayat
Infrastructure, Vasco da Gama, Goa 403802





Head Office: Karma Point, Shop No 20, 1st floor, Vasco da Gama, Goa 403802 0832 - 2500653



#### Dubai ⊏

C