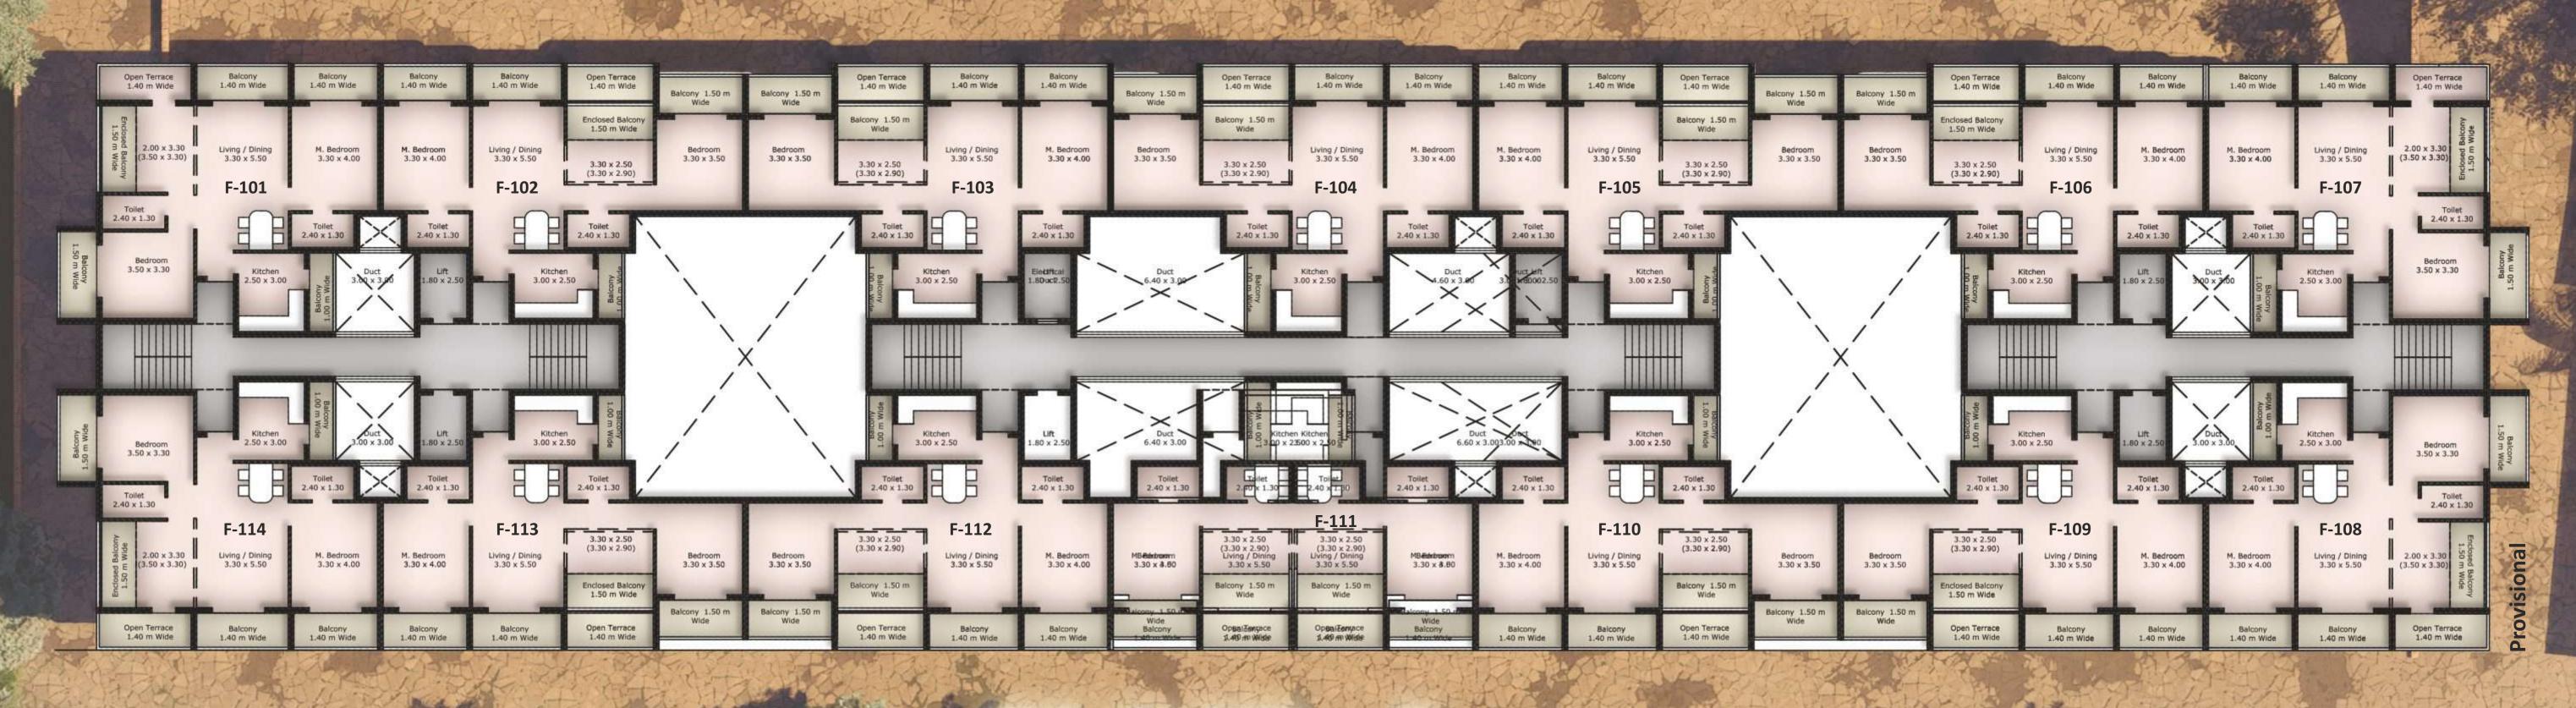

ntrance. Lock
- Wifi Provision
- DTH Provision
- Security Authorization System



#### **Meditation Huts**

In the nature meditations, we focus our awareness on the experience of nature.

#### Outdoor Gym

Modern, state of the art gym overlooking the Marina water.







**Badminton Court** 



## Amphitheatre

Open air amphitheatre at your doorstep.

#### Children Play Area

Allow your kids, to enjoy their childhood. A dedicated children's play area provides them the space to play on swings and slides, without having to travel to a far away ground.



Basketball Court









Holiday Home



Best for Investment







Non Resident Indian (NRI)







## Payment Plan

10%

Reservation Form 20%

Rera Approved 20%

Foundation

20%

1 Slab

20%

2 Slab

10%

Upon Completion



























Site Plan



## Floor Plan

Subject to Approve from Authority.





#### **OUR BRAND PARTNER**









#### PROXIMITY:

- · 8 kms from Vasco
- · 3.5 kms from
  Goa International Airport
- · 22 kms from Old Goa
- · 26 kms from Panjim
- · 37 kms from Fort Aguada
- · 36.6 kms from Calangute Beach
- · 39.4 kms from Baga Beach
- · 34.2 kms from Candolim Beach
- · 23.3 kms from Colva Beach

Map not to scale



- Site Address
  Jairam Nagar Dabolim,Goa
- Contact: +91 7888 109322 83225 00653, 97648 99777
- hayatinfrastructure@gmail.com
- www.hayatinfrastructure.com



Project By:
Hayat Infrastructure
Karma Point, Shop No 20, 1st floor, Hayat
Infrastructure, Vasco da Gama, Goa 403802





Head Office: Karma Point, Shop No 20, 1st floor, Vasco da Gama, Goa 403802 0832 - 2500653



#### Du