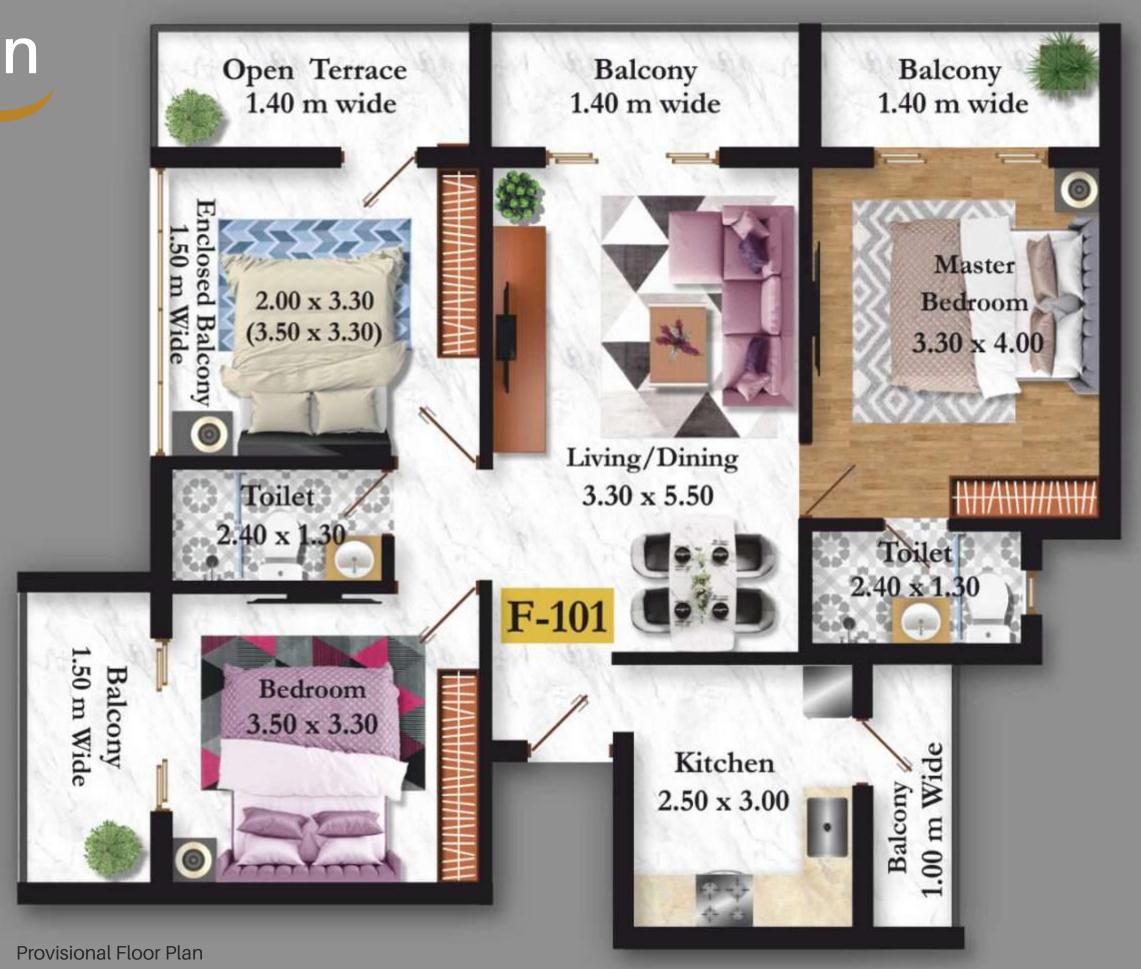

stem



#### **Meditation Huts**

In the nature meditations, we focus our awareness on the experience of nature.

#### Outdoor Gym

Modern, state of the art gym overlooking the Marina water.







**Badminton Court** 



## Amphitheatre

Open air amphitheatre at your doorstep.

#### Children Play Area

Allow your kids, to enjoy their childhood. A dedicated children's play area provides them the space to play on swings and slides, without having to travel to a far away ground.



Basketball Court









Holiday Home



Best for Investment







Non Resident Indian (NRI)







## Payment Plan

10%

Reservation Form 20%

Rera Approved 20%

Foundation

20%

1 Slab

20%

2 Slab

10%

Upon Completion



























Site Plan



## Floor Plan

Subject to Approve from Authority.





#### **OUR BRAND PARTNER**









#### PROXIMITY:

- · 8 kms from Vasco
- · 3.5 kms from
  Goa International Airport
- · 22 kms from Old Goa
- · 26 kms from Panjim
- · 37 kms from Fort Aguada
- · 36.6 kms from Calangute Beach
- · 39.4 kms from Baga Beach
- · 34.2 kms from Candolim Beach
- · 23.3 kms from Colva Beach

Map not to scale



- Site Address
  Jairam Nagar Dabolim,Goa
- Contact: +91 7888 109322 83225 00653, 97648 99777
- hayatinfrastructure@gmail.com
- www.hayatinfrastructure.com



Project By:
Hayat Infrastructure
Karma Point, Shop No 20, 1st floor, Hayat
Infrastructure, Vasco da Gama, Goa 403802





Head Office: Karma Point, Shop No 20, 1st floor, Vasco da Gama, Goa 403802 0832 - 2500653



#### Dubai ⊏

City Bay Business Center, Office #424, 4th Floor, Near Canadian Spe