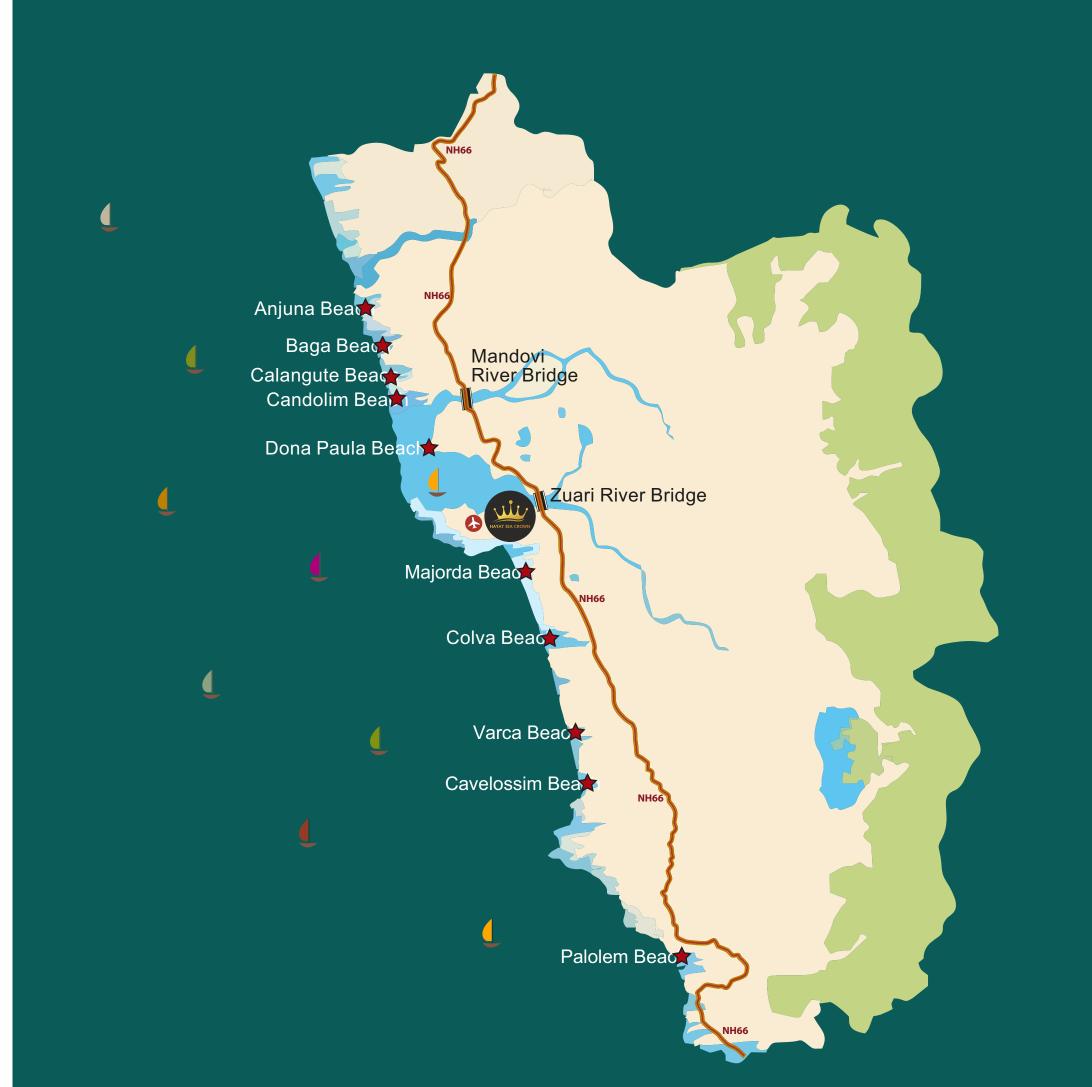

#### PROXIMITY:

- · 8 kms from Vasco
- · 3.5 kms from
  Goa International Airport
- · 22 kms from Old Goa
- · 26 kms from Panjim
- · 37 kms from Fort Aguada
- · 36.6 kms from Calangute Beach
- · 39.4 kms from Baga Beach
- · 34.2 kms from Candolim Beach
- · 23.3 kms from Colva Beach

Map not to scale

- Site Address
  Jairam Nagar Dabolim,Goa
- Contact: +91 7888 109322 83225 00653, 97648 99777
- hayatinfrastructure@gmail.com
- www.hayatinfrastructure.com

Project By:
Hayat Infrastructure
Karma Point, Shop No 20, 1st floor, Hayat
Infrastructure, Vasco da Gama, Goa 403802