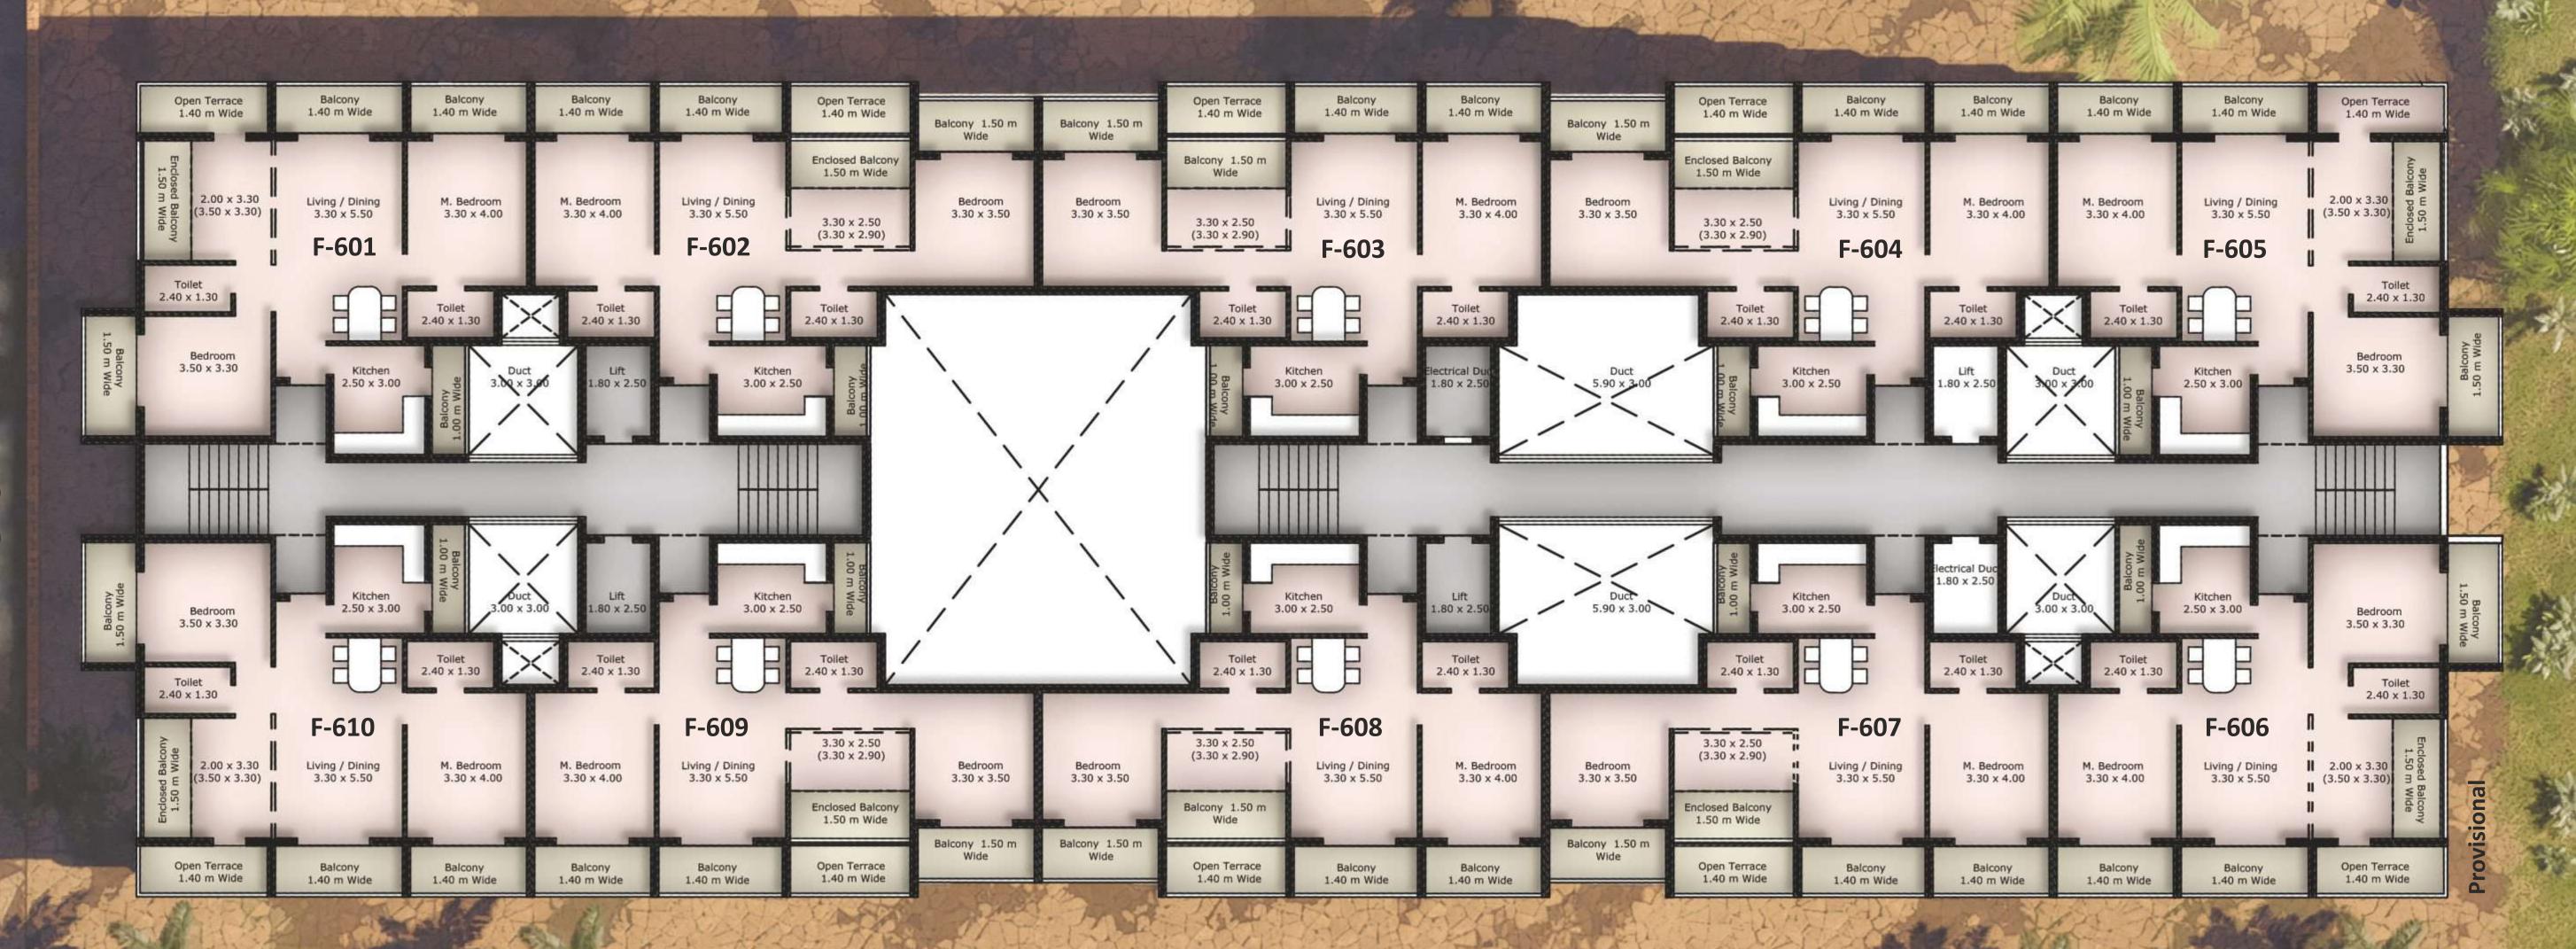

Door Entrance. Lock
- Wifi Provision
- DTH Provision
- Security Authorization System



#### **Meditation Huts**

In the nature meditations, we focus our awareness on the experience of nature.

#### Outdoor Gym

Modern, state of the art gym overlooking the Marina water.







**Badminton Court** 



## Amphitheatre

Open air amphitheatre at your doorstep.

#### Children Play Area

Allow your kids, to enjoy their childhood. A dedicated children's play area provides them the space to play on swings and slides, without having to travel to a far away ground.



Basketball Court









Holiday Home



Best for Investment







Non Resident Indian (NRI)







## Payment Plan

10%

Reservation Form 20%

Rera Approved 20%

Foundation

20%

1 Slab

20%

2 Slab

10%

Upon Completion



























Site Plan



## Floor Plan

Subject to Approve from Authority.





#### **OUR BRAND PARTNER**









#### PROXIMITY:

- · 8 kms from Vasco
- · 3.5 kms from
  Goa International Airport
- · 22 kms from Old Goa
- · 26 kms from Panjim
- · 37 kms from Fort Aguada
- · 36.6 kms from Calangute Beach
- · 39.4 kms from Baga Beach
- · 34.2 kms from Candolim Beach
- · 23.3 kms from Colva Beach

Map not to scale



- Site Address
  Jairam Nagar Dabolim,Goa
- Contact: +91 7888 109322 83225 00653, 97648 99777
- hayatinfrastructure@gmail.com
- www.hayatinfrastructure.com



Project By:
Hayat Infrastructure
Karma Point, Shop No 20, 1st floor, Hayat
Infrastructure, Vasco da Gama, Goa 403802





Head Office: Karma Point, Shop No 20, 1st floor, Vasco da Gama, Goa 403802 0832 - 2500653



#