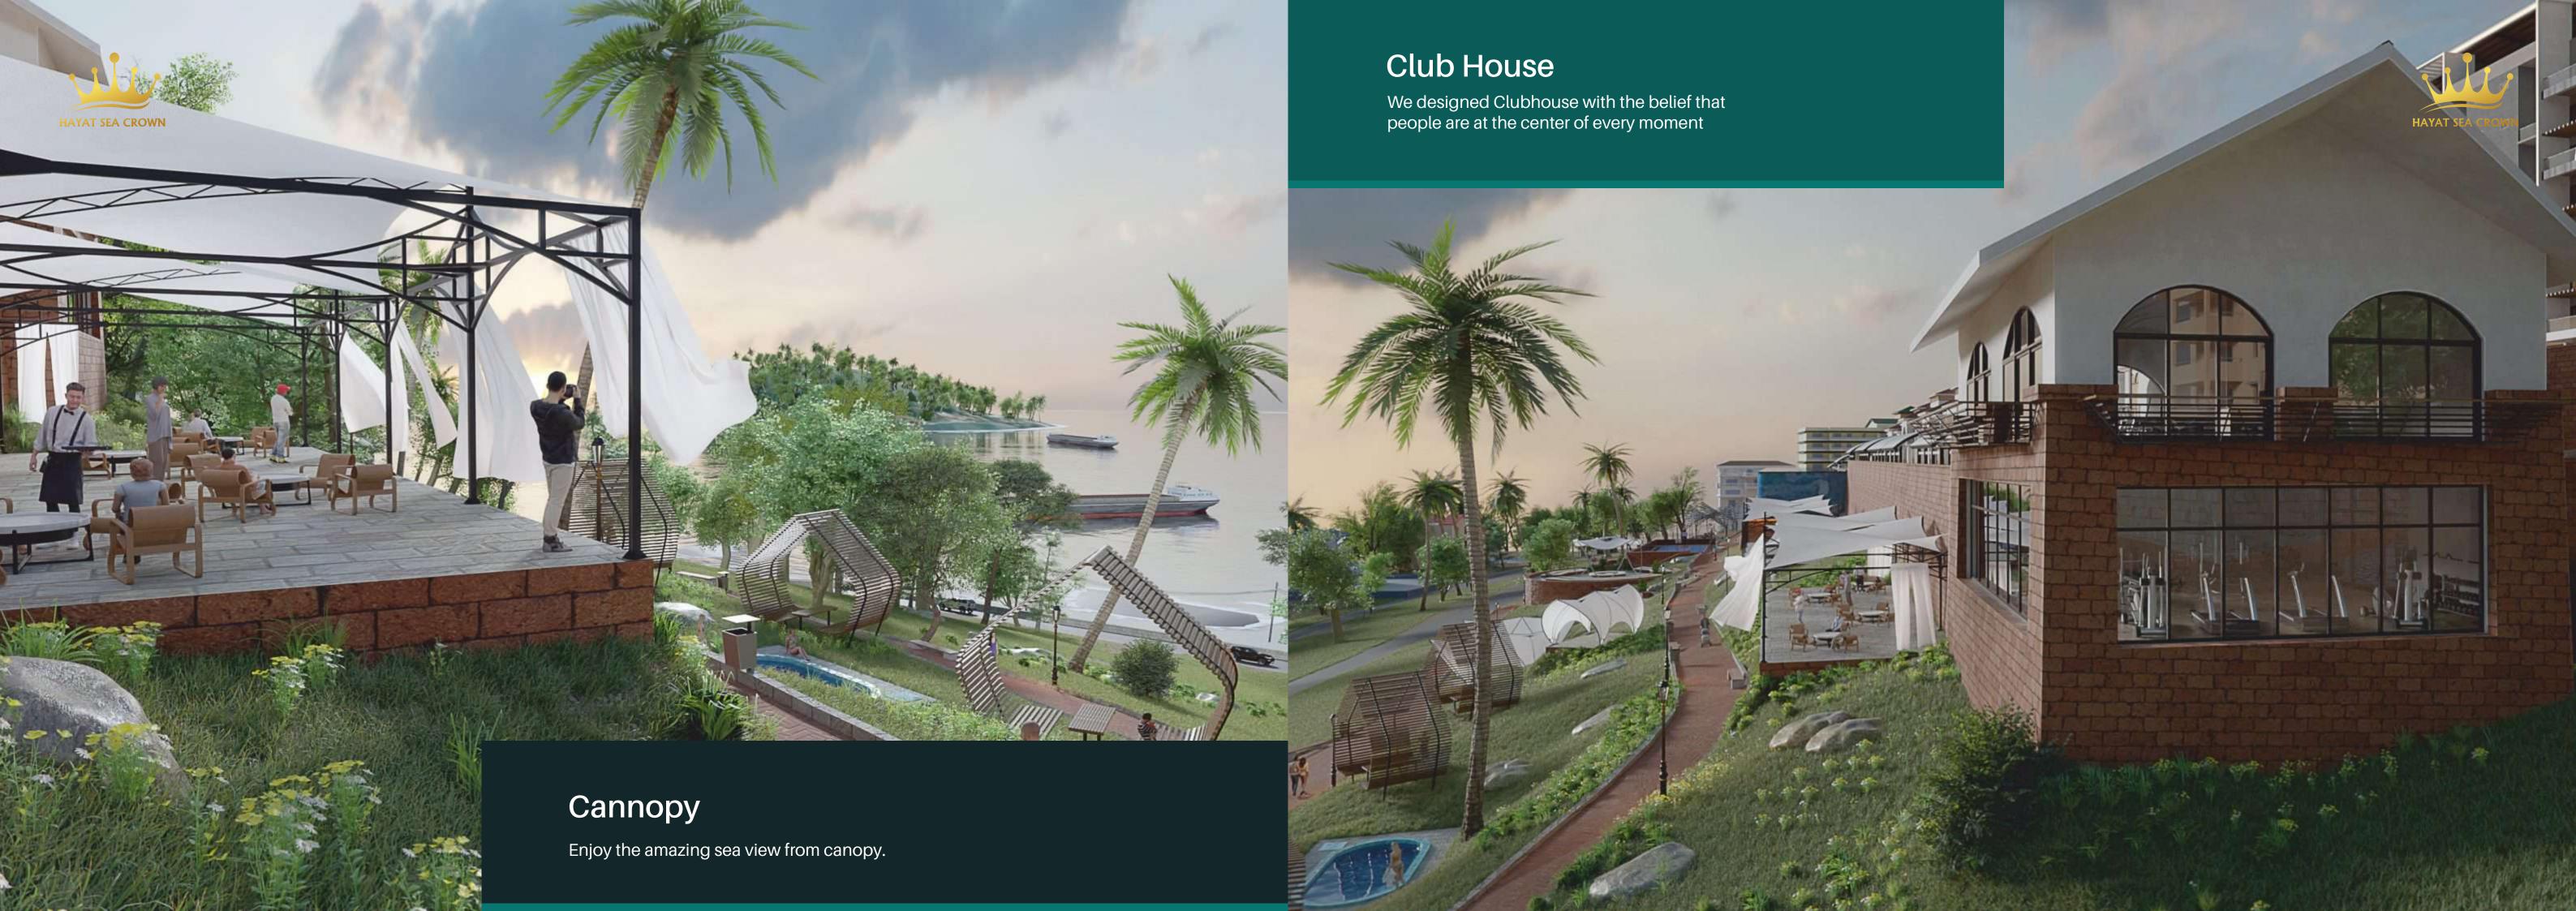

## AMENITIES

- Indoor hall
- Outdoor hall
- Kids Dance Academy Centre
- Exhibition Area
- Kids Play Area
- Open Gym
- Indoor Gym
- Clubhouse
- Tennis Court
- Infinity Swimming Pool
- Party Area
- Solar System Provision
- 24 x 7 Water Supply
- 24 x 7 Security
- CCTV