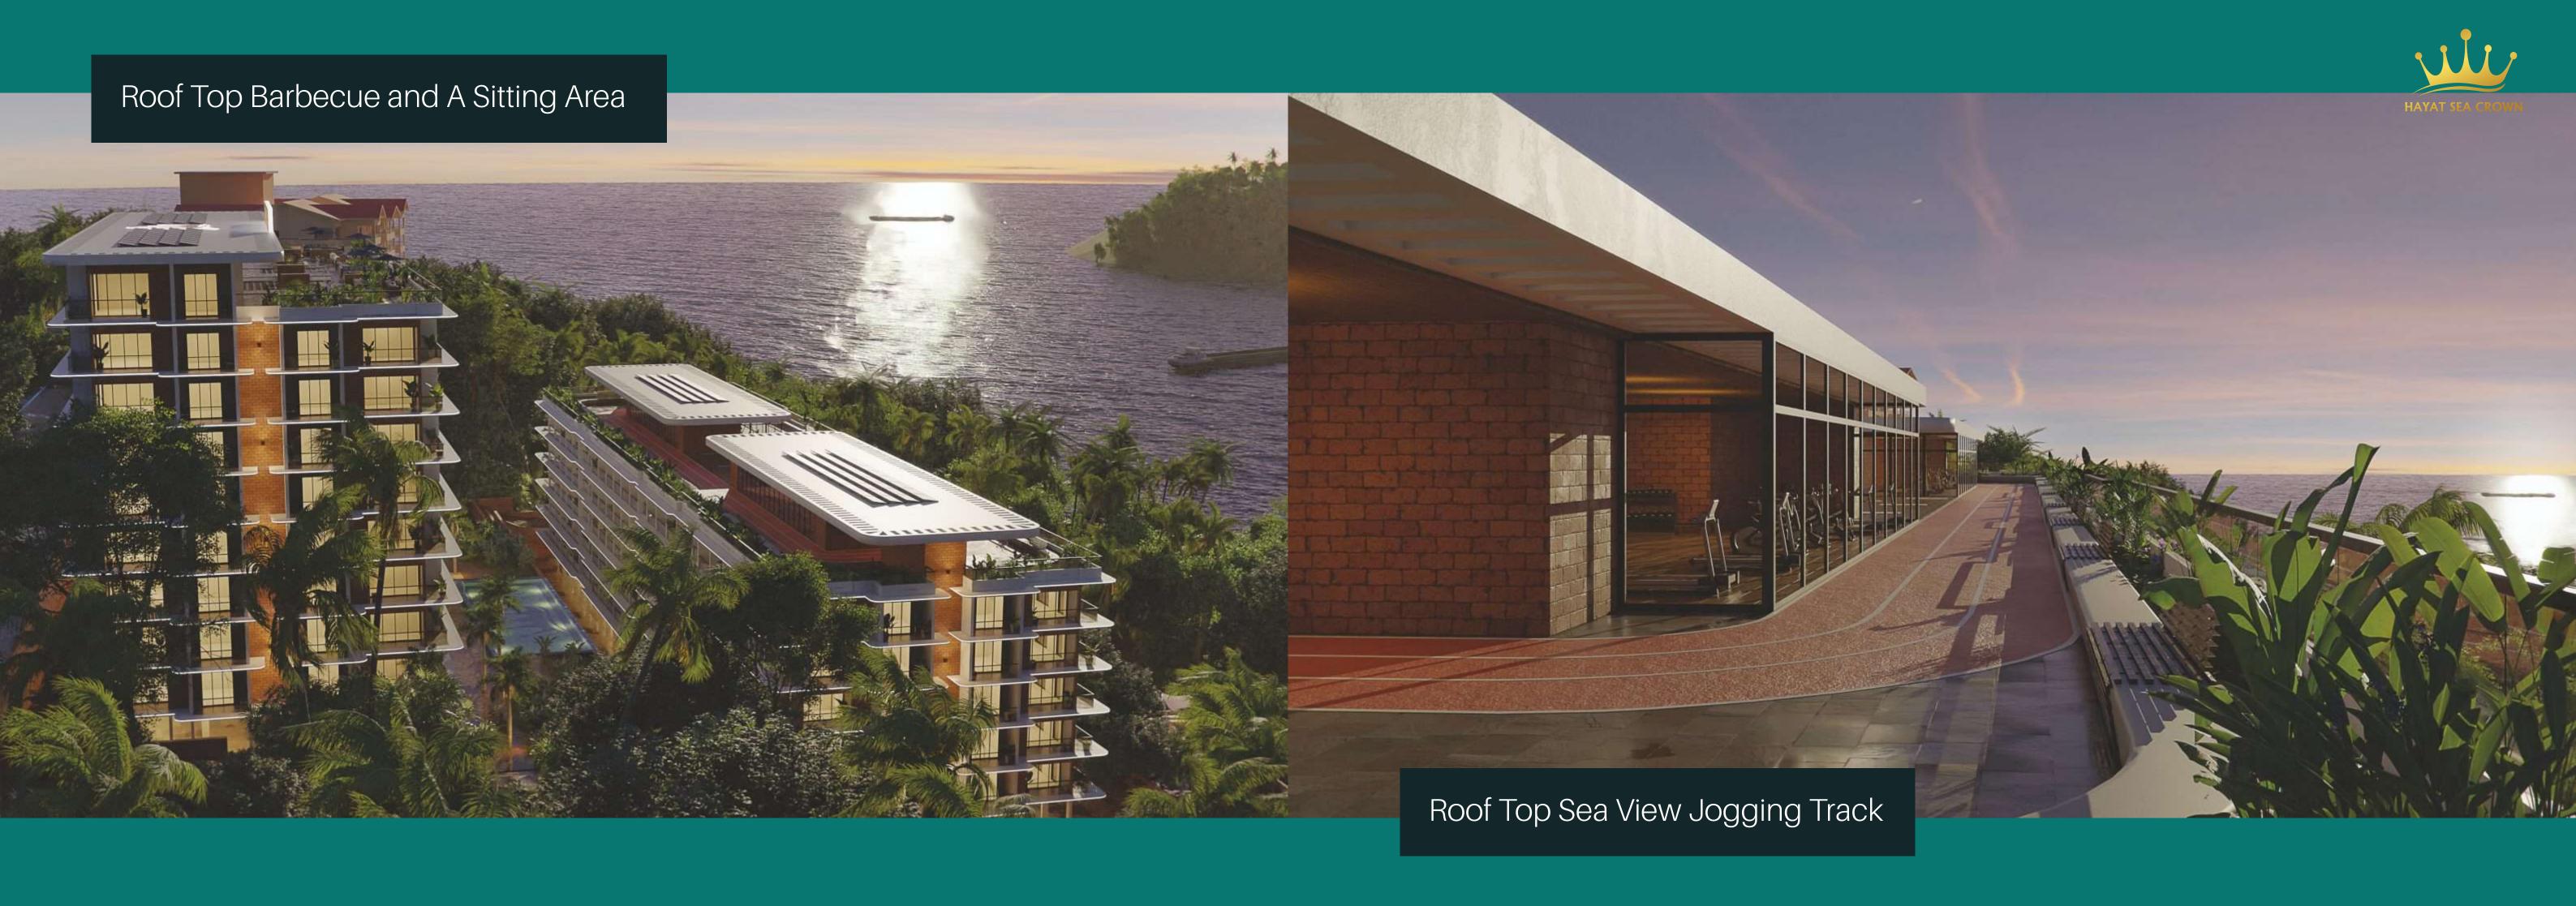

## AMENITIES

- Indoor hall
- Outdoor hall
- Kids Dance Academy Centre
- Exhibition Area
- Kids Play Area
- Open Gym
- Indoor Gym
- Clubhouse
- Tennis Court
- Infinity Swimming Pool
- Party Area
- Solar System Provision
- 24 x 7 Water Supply
- 24 x 7 Security
- CCTV

#### Outdoor Gym

Modern, state of the art gym overlooking the Marina water.

**Badminton Court** 