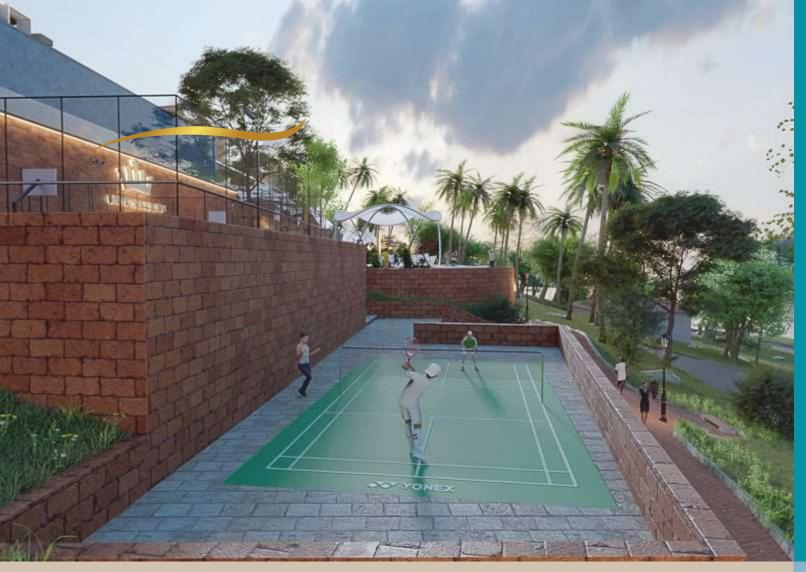

## AMENITIES

- Indoor hall
- Outdoor hall
- Kids Dance Academy Centre
- Exhibition Area
- Kids Play Area
- Open Gym
- Indoor Gym
- Clubhouse
- Tennis Court
- Infinity Swimming Pool
- Party Area
- Solar System Provision
- 24 x 7 Water Supply
- 24 x 7 Security
- CCTV

#### Outdoor Gym

Modern, state of the art gym overlooking the Marina water.

**Badminton Court** 